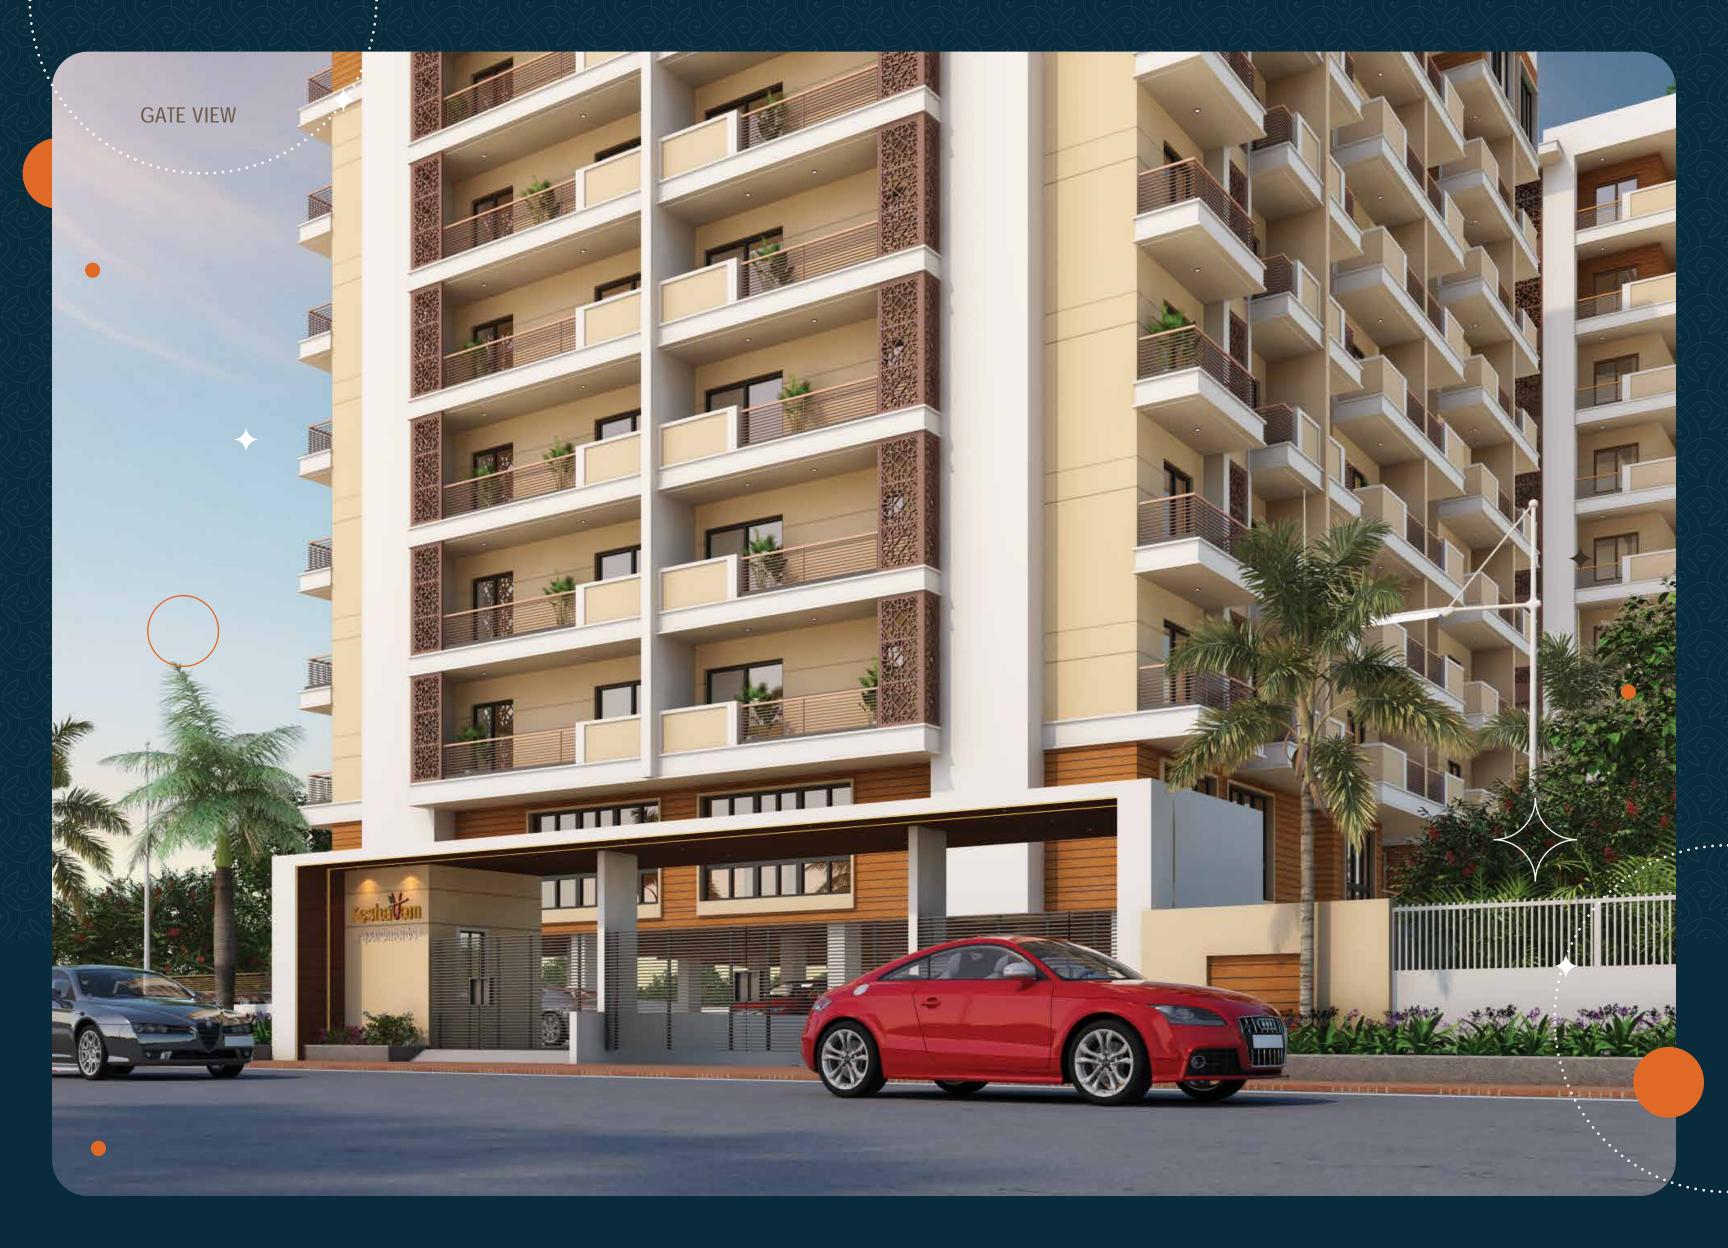

HOME: Front and rear & side setbacks as per by laws. Vastu compliance in all flats. ventilated flats.

Water harvesting plant. areas (POP).

internal lighting for common areas. Earthquake resistance frame



ELECTRICALS: Concealed copper wires and switches. T.V. and telephone points in living DTH/EPBX provision. Provision for exhaust fans in Kitchen and toilets.

## AMENITIES



INDOOR PLAY AREA



**COMMUNITY HALL** 



GYMNASIUM



INTERCOM GENSET RAIN WATER HARVESTING

LIFT

# SPECIFICATION

BATHROOM: Branded C.P fitting and Hot and cold mixture with overhead shower in all bathrooms. Concealed plumbing. FLOORING: Vitrified tiles on

KITCHEN: Granite top kitchen UTILITY AREA: Washing machine DOOR & WINDOW: Designer main





Baba Baidyanath Mandir -1.3 Km AllMS, Deoghar -14.8 Km Deogha