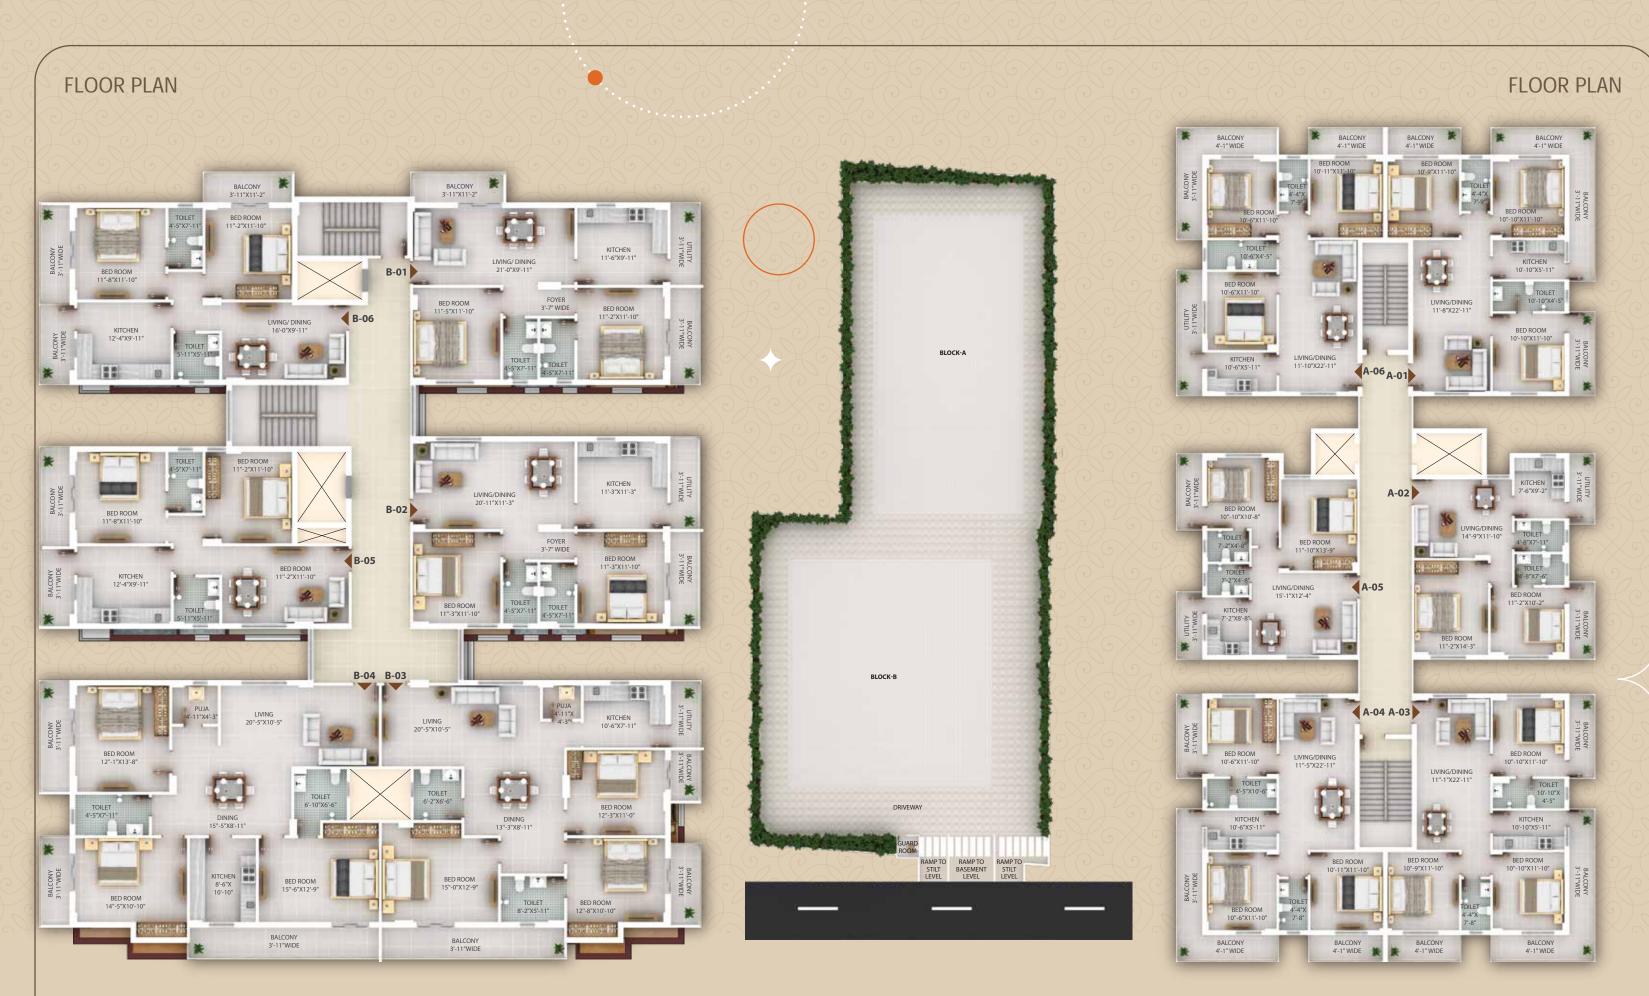

#### **BLOCK B - 2ND TO 9TH FLOOR**

| FLAT             | B-01      | B-02      | B-03      | B-04      | B-05      | B-06      |
|------------------|-----------|-----------|-----------|-----------|-----------|-----------|
| BHK              | 2         | 2         | 3         | 3         | 2         | 2         |
| BUA              | 935 sqft  | 940 sqft  | 1390 sqft | 1485 sqft | 865 sqft  | 905 sqft  |
| SALEABLE<br>AREA | 1250 sqft | 1250 sqft | 1855 sqft | 1980 sqft | 1150 sqft | 1210 sqft |

### **BLOCK A - 2ND TO 9TH FLOOR**

| AT          | A-01      | A-02      | A-03      | A-04      | A-05      | A-06      |
|-------------|-----------|-----------|-----------|-----------|-----------|-----------|
| łK          | 3         | 2         | 3         | 3         | 2         | 3         |
| JA          | 1170 sqft | 785 sqft  | 1155 sqft | 1155 sqft | 795 sqft  | 1165 sqft |
| ABLE<br>LEA | 1560 sqft | 1045 sqft | 1540 sqft | 1540 sqft | 1060 sqft | 1555 sqft |