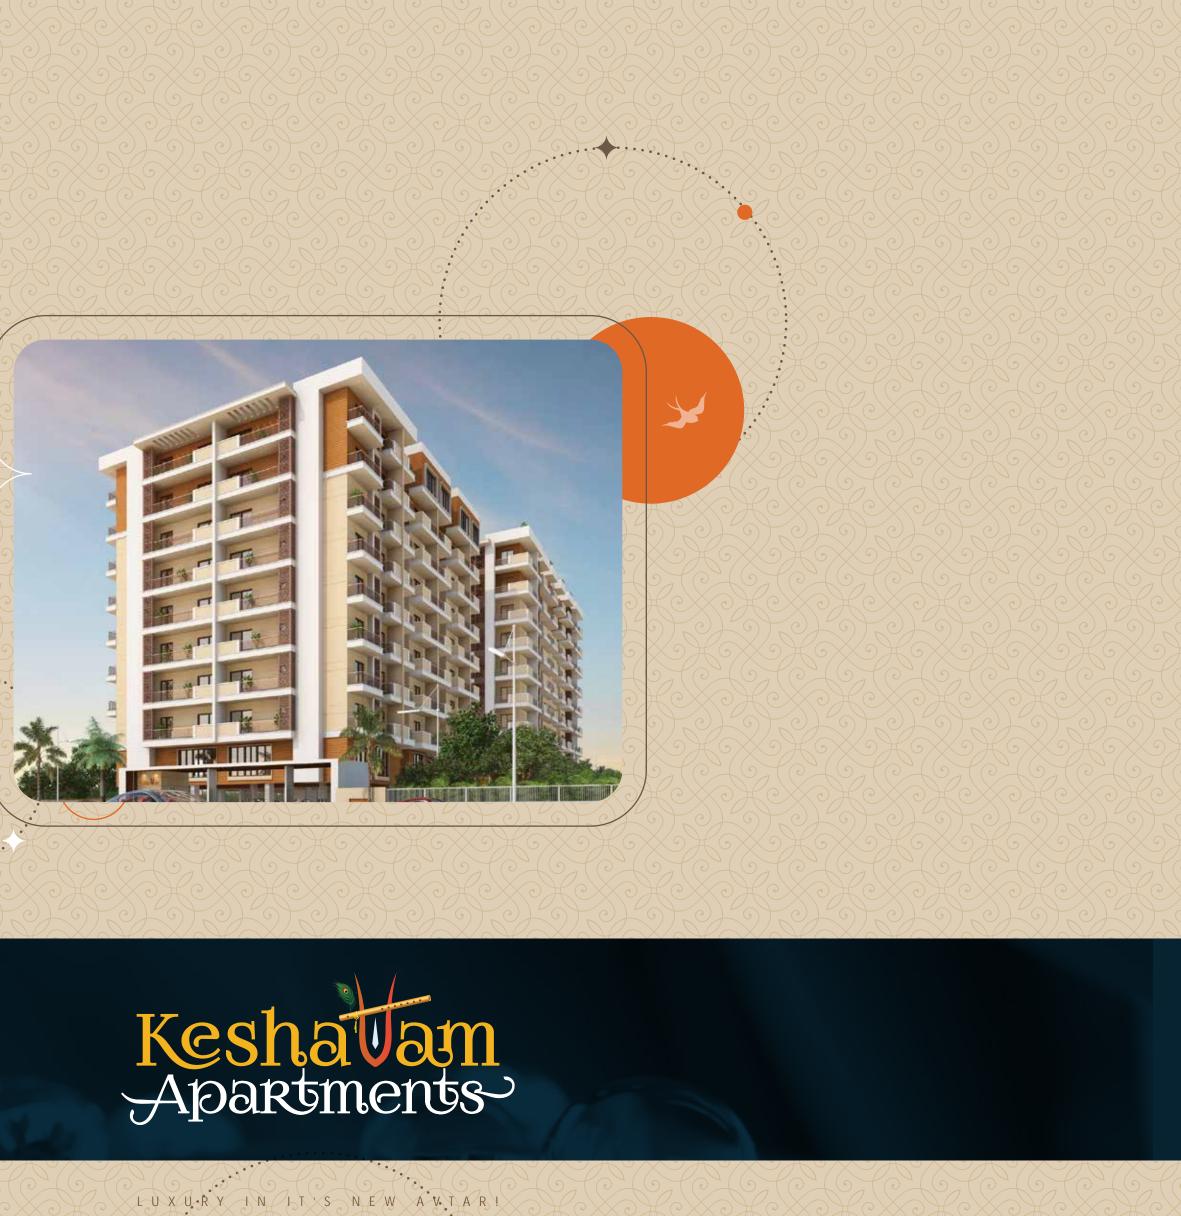

HOME: Front and rear & side setbacks as per by laws. Vastu compliance in all flats. ventilated flats.

Water harvesting plant. areas (POP).

internal lighting for common areas. Earthquake resistance frame



ELECTRICALS: Concealed copper wires and switches. T.V. and telephone points in living DTH/EPBX provision. Provision for exhaust fans in Kitchen and toilets.

## AMENITIES



INDOOR PLAY AREA



**COMMUNITY HALL** 



GYMNASIUM



INTERCOM GENSET RAIN WATER HARVESTING

LIFT

# SPECIFICATION

BATHROOM: Branded C.P fitting and Hot and cold mixture with overhead shower in all bathrooms. Concealed plumbing. FLOORING: Vitrified tiles on

KITCHEN: Granite top kitchen UTILITY AREA: Washing machine DOOR & WINDOW: Designer main





Baba Baidyanath Mandir -1.3 Km AllMS, Deoghar -14.8 Km De