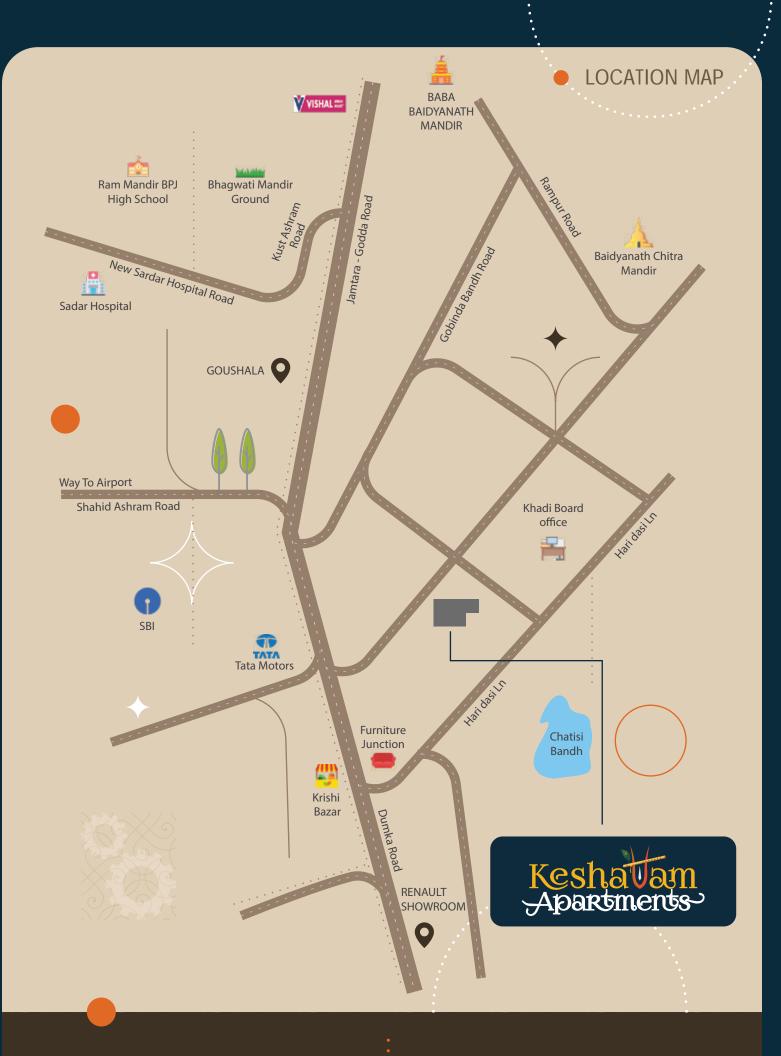

Baba Baidyanath Mandir -1.3 Km AllMS, Deoghar -14.8 Km Deoghar Airport -8.9 Km

Jasidih Junction –9.1 Km Sadar Hospital –1.2 Km St. Francis School, Deoghar –3.1 Km

#### SITE ADDRESS

Keshavam Apartment, Infront of Khadi Gram Board Office Jhousagarhi, Deoghar Jharkhand - 814112